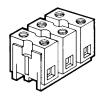

# **TERMINAL BLOCK**

Special floating three-point terminal block can be used in any enclosure to provide positive, sure electrical connections. It is rated at 40 amps. 440 VAC. Requires no lugs.

#### TB-P