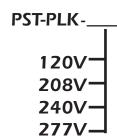

## PILOT LIGHT FOR END OF CIRCUIT

Serge Baril PST-PLK end kits can be supplied to provide an end-of-circuit continuity light.

| Pipe<br>clamps | Pipe size<br>inches mm |           |
|----------------|------------------------|-----------|
| 3              | .75 - 2.5              | 19 - 63   |
| 12             | 3.0 - 10.0             | 75 - 250  |
| 20             | 12.0 - 20.0            | 300 - 500 |