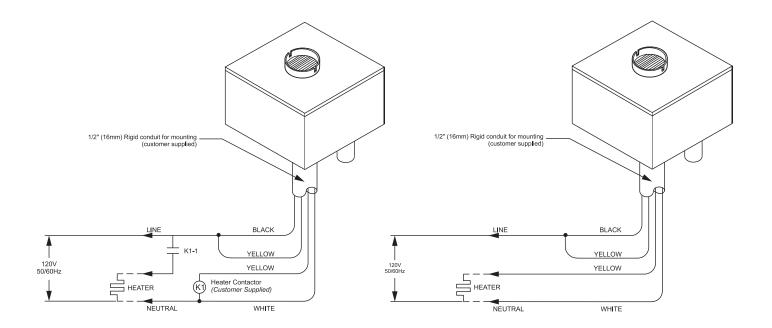

The LCD-1 Snow Switch operates from 120 VAC, 50/60 Hz. An integral relay rated for 120/240 VAC, 16 amp loads permits direct heater control for small applications such as wheelchair ramps and stairways or may operate external contactors in large installations.

# INSTALLATION

The LCD-1 housing has one ½" (16mm) NPT threaded opening. Choose an elevated location exposed to snow fall.

**Load Greater Than 16 Amps** 

Load Less Than and Up To 16 Amps