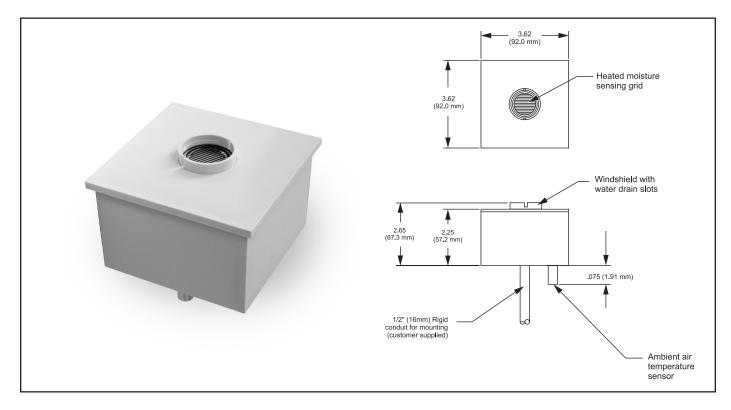

# INSTALLATION

The LCD-1 housing has one ½" (16mm) NPT threaded opening. Choose an elevated location exposed to snow fall.

**Load Greater Than 16 Amps** 

Load Less Than and Up To 16 Amps